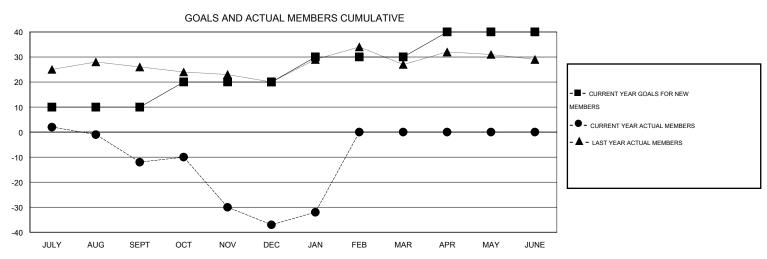

## MONTHLY MEMBERSHIP PROGRESS REPORT

District 9 SW

Results as of: 2/17/2014 11:17:44AM

GMT: Gary Fry LOCATION IOWA GMT CA 1

|               |                  | Clubs               |                            |                             | Members  RESULTS FOR 2013-2014 |                    |                    |                              |                             |
|---------------|------------------|---------------------|----------------------------|-----------------------------|--------------------------------|--------------------|--------------------|------------------------------|-----------------------------|
|               | RESU             | LTS FOR 2013-2014   |                            |                             |                                |                    |                    |                              |                             |
| QUARTER       | NEW CLUB<br>GOAL | ACTUAL NEW<br>CLUBS | ACTUAL<br>DROPPED<br>CLUBS | ACTUAL NET<br>GAIN/<br>LOSS | QUARTER                        | NEW MEMBER<br>GOAL | ACTUAL NEW MEMBERS | ACTUAL<br>DROPPED<br>MEMBERS | ACTUAL NET<br>GAIN/<br>LOSS |
| JULY/AUG/SEPT | 0                | 0                   | 0                          | 0                           | JULY/AUG/SEPT                  | 10                 | 14                 | 26                           | -12                         |
| OCT/NOV/DEC   | 0                | 0                   | 0                          | 0                           | OCT/NOV/DEC                    | 10                 | 15                 | 40                           | -25                         |
| JAN/FEB/MAR   | 0                | 0                   | 0                          | 0                           | JAN/FEB/MAR                    | 10                 | 13                 | 8                            | 5                           |
| APR/MAY/JUNE  | 0                | 0                   | 0                          | 0                           | APR/MAY/JUNE                   | 10                 | 0                  | 0                            | 0                           |